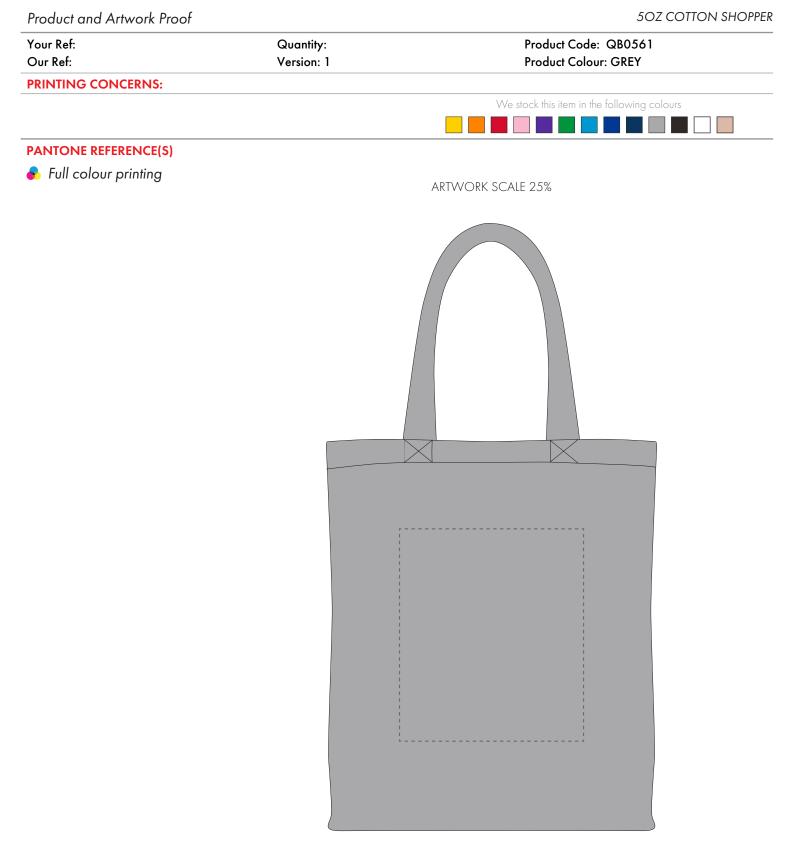

The dashed line is to demonstrate print area and will not appear on your printed item